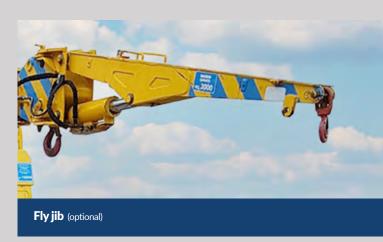

## **Optional Accessories**

- Non-marking tyres
- Hydraulic winch & hook block
- Fly jib
- Custom paint colour
- Enclosed cabin
- Forks

Articulated rear axle enables the Valla 120 to be manoeuvred into congested work areas.