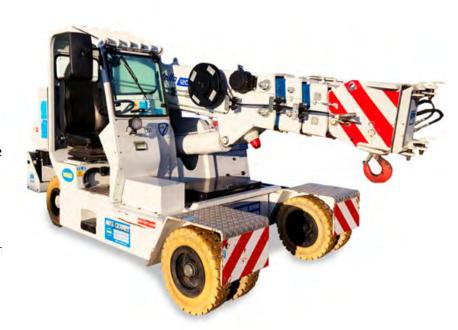

## 120E/D

The Valla 120E pick & carry crane is just as much at home lifting indoors as outdoors.

Its non-marking tyres and articulating rear axle allow it to move around congested clean environment with ease

The crane delivers an impressive maximum safe working load of 12t and is designed to simplify lifting duties in industrial environments, improving safe productivity and sustainability.

12,000kg Max Lifting Capacity