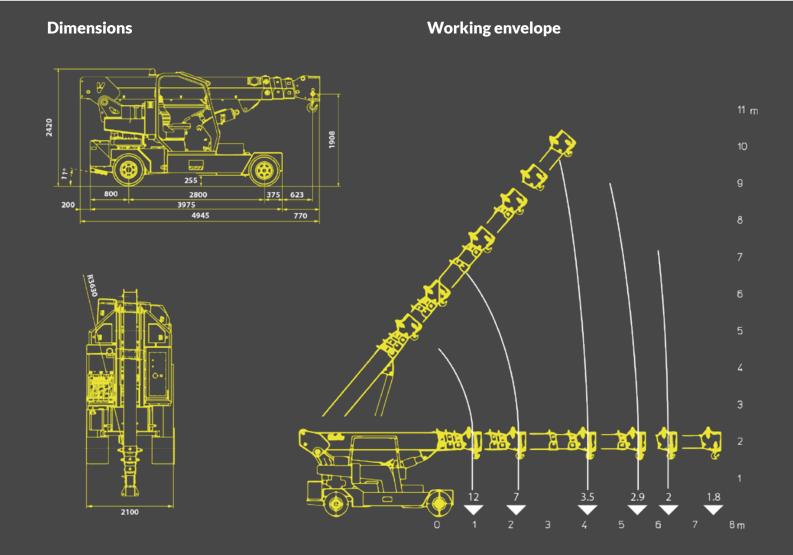

CPCS - A66 Compact Crane (B) + Product Familiarisation

| Technical Specifications |                  |
|--------------------------|------------------|
| Max Lifting Capacity     | 12,000kg         |
| Max Working Height       | 9.8m             |
| Max Working Radius       | 7.6m             |
| Capacity @ Max Height    | 3,400kg          |
| Capacity @ Max Radius    | 1,800kg          |
| Power Source             | Batteries/Diesel |
| Height                   | 2420mm           |
| Length                   | 3975mm           |
| Width                    | 2100mm           |
| Total Machine Weight     | 14,000kg         |