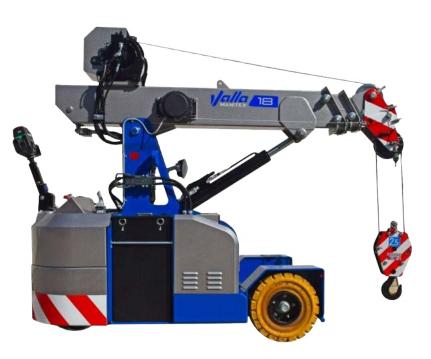

The Valla 18E self-propelled pick & carry crane is the most compact electric crane in the Valla range. It has a maximum safe working load of 1.8t, yet it weights just 2,180kg and is just 950mm wide.

The tiller-controlled compact crane also has a particularly short wheelbase making it a top performer in very restricted space. It has a maximum tip height of 4.5m and a maximum radius of just over 3m.