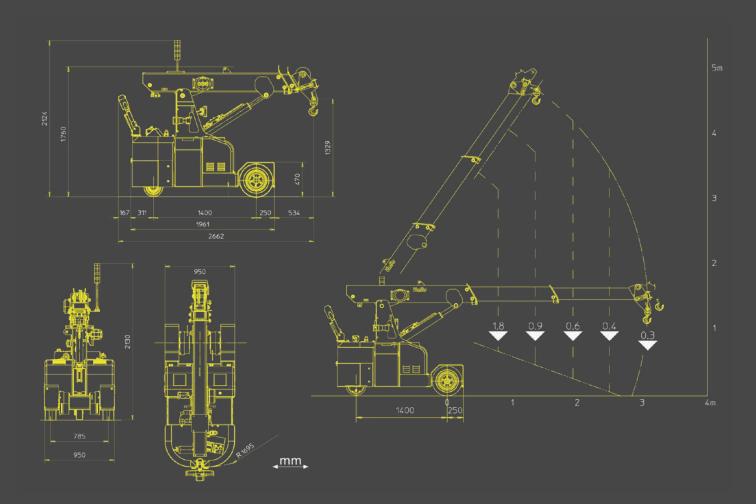

## 1,800kg Max Lifting Capacity

| Technical Specifications |
|--------------------------|
|--------------------------|

| Max Lifting Capacity  | 1,800kg   |
|-----------------------|-----------|
| Max Working Height    | 4.3m      |
| Max Working Radius    | 3.1m      |
| Capacity @ Max Height | 600kg     |
| Capacity @ Max Radius | 300kg     |
| Power Source          | Batteries |
| Height                | 1760mm    |
| Length                | 1961mm    |
| Width                 | 950mm     |
| Total Machine Weight  | 2,180kg   |

## www.valla-cranes.co.uk

Compact chassis enables you to lift in the tightest of areas.

Dimensions

## Working envelope

info@valla-cranes.co.uk