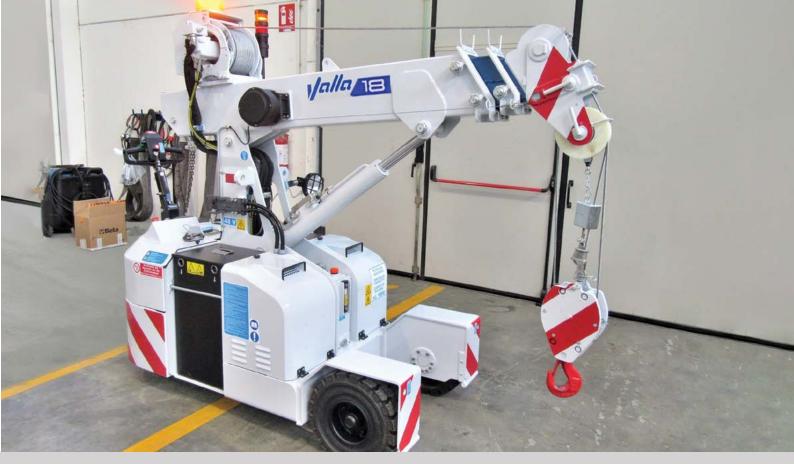

## www.valla-cranes.co.uk

Compact chassis enables you to lift in the tightest of areas.

Dimensions