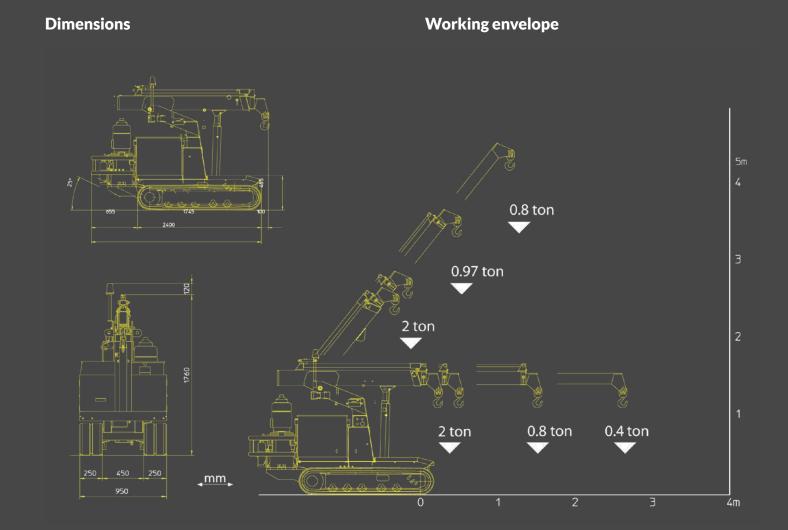

## 2,000kg Max Lifting Capacity

CPCS - A66 Compact Crane (B)

| Technical Specification | is                      |
|-------------------------|-------------------------|
| Max Lifting Capacity    | 2,000kg                 |
| Max Working Height      | 4.0m                    |
| Max Working Radius      | 2.6m                    |
| Capacity @ Max Height   | 800kg                   |
| Capacity @ Max Radius   | 400kg                   |
| Power Source            | Diesel                  |
| Height                  | 1760mm                  |
| Length                  | 2400mm                  |
| Width                   | 950mm                   |
| Total Machine Weight    | 2,100kg (E)/1,900kg (D) |