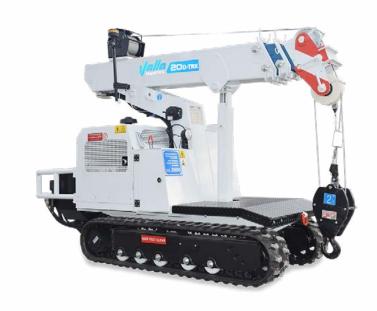

## 20E/D TRX

The Valla 20D pick & carry crane has a safe working load of 2t and is powered by a low-emission diesel engine. As a tracked crane it is ideal for operation across rough terrain or low load bearing surfaces.

## 2,000kg Max Lifting Capacity

CPCS - A66 Compact Crane (B)

| Technical Specification | is                      |
|-------------------------|-------------------------|
| Max Lifting Capacity    | 2,000kg                 |
| Max Working Height      | 4.0m                    |
| Max Working Radius      | 2.6m                    |
| Capacity @ Max Height   | 800kg                   |
| Capacity @ Max Radius   | 400kg                   |
| Power Source            | Diesel                  |
| Height                  | 1760mm                  |
| Length                  | 2400mm                  |
| Width                   | 950mm                   |
| Total Machine Weight    | 2,100kg (E)/1,900kg (D) |