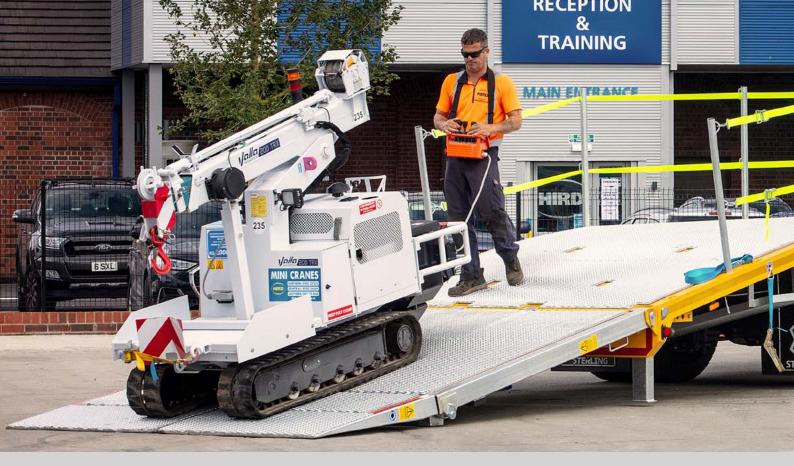

The Valla 20D TRX is just 950mm wide, so is also an excellent crane for lifting in confined spaces, for example on congested construction sites, where it can be used for steel erection, curtain wall installation or glazing.

## **Optional Accessories**

- Non-marking tracks
- Hydraulic winch & hook block
- Fly jib
- Custom paint colour
- Radio remote control

Tracks enable this crane be manoeuvred across busy, congested sites or on landscaped ground areas.