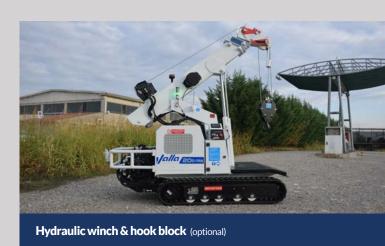

## **Optional Accessories**

- Non-marking tracks
- Hydraulic winch & hook block
- Fly jib
- Custom paint colour
- Radio remote control

Tracks enable this crane be manoeuvred across busy, congested sites or on landscaped ground areas.